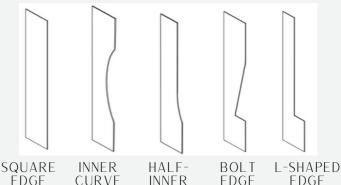

- Width 18", 20", 24", 30"
- Depth 18". 20", 24", 30"

#### Lock:

- Hasp for Padlock

### Hinges:

- Concealed 6-knuckle Stainless Steel

### Fire Rating:

- Class B (Standard)
- Class A

#### Base:

- Integral Ventilated Base
- Adjustable

# Top:

- Flat-unfinished (standard)
- Flat-finished
- Sloped top

## COMPLETE CUSTOMIZATION

### Hinges:

- -180° Hinge
- Continuous Stainless Steel
- Euro Hinge

### Locks:

- DigiLock®
- Lowe & Fletcher®
- -CODELOCKS® OMJAR®
- ZEPHYR Lock® Gantner®
- Master Lock®
- Keyless

# Hardware:

- Coat Rods
- Coat Hooks
- Number/ID Plates
- Gameday Hooks
- Helment/Pad Racks

# Comfort & Design:

- Logo Engraving
- Through Door Ventilation
- Stay Closed Door Magnets
- Stainless Steel Coat Rod
- USB Ports
- Cushioned Seating

# ATHLETIC LOCKER SIDE PROFILES



CURVE