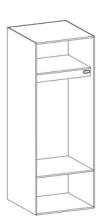

# ATHLETIC STADIUM LOCKERS

Completely Customizable | Durable | Low Maintenance

#### TYPE - S1

Open upper storage Open lower storage compartment

# TYPE - S2

Open upper storage with locking compartment

Open lower storage compartment

# TYPE - S3

Open upper storage with locking compartment Lift seat with lower storage compartment

# TYPE - S4

Open upper storage with locking compartment Seat with lower drawer storage compartment







# Overlay Doors

Full overlay doors increase the usable size of each locker for optimal usage.

# Hygienic

Non-porous surfaces which make Summit's lockers safe and easy to clean.

### Mortised Joints

Mortise and tenon joints lock pieces together using stainless steel screws for superior strength and durability.

#### Ventilation

Our lockers are designed with ventilation in mind with space around the doors to provide multi-directional ventilation.

### Water Resistant







# THE LOOK OF SUCCESS

### **Material Thickness:**

- Doors, ends, fillers, sloped tops -1/2"
- Tops, bottoms, shelves 1/2"
- Sides and backs 3/8"

#### Sizes:

- Height 60", 72", 84"
- Width 18", 20", 24", 30"
- Depth 18". 20", 24", 30"

#### Lock:

- Hasp for Padlock

### Hinges:

- Concealed 6-knuckle Stainl