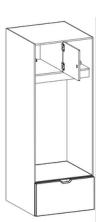

# TYPE - S2

Open upper storage with locking compartment

Open lower storage compartment