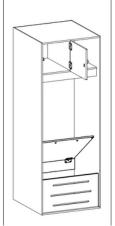

# TYPE - S3

Open upper storage with locking compartment Lift seat with lower storage compartment

# TYPE - S4

Open upper storage with locking compartment Seat with lower drawer storage compartment