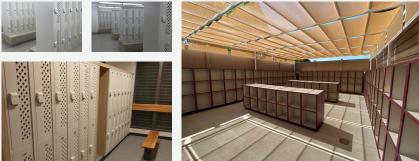

# SUMMIT HDPE/SOLID PLASTIC LOCKERS

Completely Customizable | Durable | Low Maintenance |

Sleek Look

## Water Resistant

With through color panels and an orange peel finish, HDPE lockers are great for high moisture areas and will resist both discoloration and deterioration.