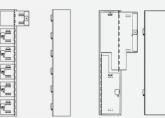

sing a welding process to bond the tops, bottoms, and doors to the single body unit.

## Water Resistant

With through color panels and an orange peel finish, HDPE lockers are great for high moisture areas and will resist both discoloration and deterioration.

# INNOVATIVE LOCKERS

### Summit Standard HDPE Locker

## **Standard Configurations**

#### Construction

Continuous Latch Continuouse Hinge One Piece Sides and Backs Welded Joints

#### **Material Thickness**

Body – White – 3/8" Doors, Frames, and Panels – Std. Colors – 1/2"

#### Sizes

Height - 36", 48", 60", 72" Width - 9", 12", 15", 18" Depth - 12", 15", 18", 20"

Hinges

Color Coded - Continuous Piano Hinge

#### Lock

Hasp for padlock

#### Base

Plastic Base

**Top** Unfinished - White





2-Tier





4-Tier







Z-Tier



Custom Options Available, just ask! All locker orders are tailored to fit your needs.

FOR YOUR NEXT PROJECT, PLEASE CALL 803-403-8816, YOU MAY ALSO EMAIL YOUR QUESTIONS TO INFO@SUMMITLOCKERS.COM



5-Tier