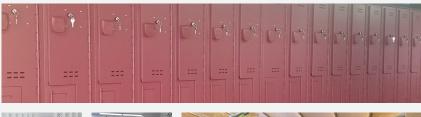

### Summit Standard HDPE Locker

## **Standard Configurations**

#### Construction

Continuous Latch Continuouse Hinge One Piece Sides and Backs Welded Joints

#### **Material Thickness**

Body – White – 3/8" Doors, Frames, and Panels – Std. Colors – 1/2"