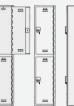

## **Standard Configurations**

#### Sizes

Height - 36", 48", 60", 72" Width - 9", 12", 15", 18" Depth - 12", 15", 18", 20"

Hinges

Color Coded - Continuous Piano Hinge