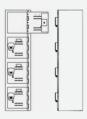

## **Standard Configurations**

#### Sizes

Height - 36", 48", 60", 72" Width - 9", 12", 15", 18" Depth - 12", 15", 18", 20"

Hinges

Color Coded - Continuous Piano Hinge

#### Base

Plastic Base

**Top** Unfinished - White

2-Tier

4-Tier

Z-Tier

Custom Options Available, just ask! All locker orders are tailored to fit your needs.

FOR YOUR NEXT PROJECT, PLEASE CALL 803-403-8816, YOU MAY ALSO EMAIL YOUR QUESTIONS TO INFO@SUMMITLOCKERS.COM