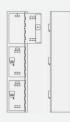

## **Standard Configurations**

#### Sizes

Height - 36", 48", 60", 72" Width - 9", 12", 15", 18" Depth - 12", 15", 18", 20"

Hinges

Color Coded - Continuous Piano Hinge

5-Tier